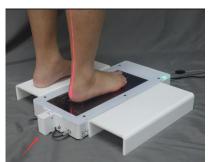

## **XSOL Hardware**

- Foot Plantar 3D with color in non/semi/full weight
- Foam Impression and Plaster Cast
- ➤ Laser 3D Scan 2.0s one-way
  Color texture 2.0s/4.9s for normal/high resolution
  High resolution color can match 2D office scanner
- PC Minimum J4125 4G RAM 1080P display PC Recommended N5105 8G RAM or better
- Software UI or Foot switch to activate scan
- Room lighting (improved noise filtering than USOL)
- Heel camera has higher resolution than USOL
- Clean 3D mesh, +/- 1.0mm accuracy
- > Scan Volume 330L X 140W X 80H mm
- Size: 455L X 212W X 55H mm
- ➤ Weight: 3.2Kg (7.1Lb)
- Load Capacity: 180 Kg (397Lb)
- ➤ Power adapter AC 100-240V; DC 12V/3A
- Customizable panels design and color
- CE/FDA/PSE certification/registration
- One-year limited warranty

## XSOL Software

- Win10/11, doesn't support Win7/8
- Auto diagnostic for arch type, bunion, and heel angle
- > Auto tracking blue-marked 1st and 5th met points
- Auto tracking blue-marked 3 heel points.
- > Mark landmarks on foot then drag points to match
- PDF Foot report with manual annotations
- > User-editable report templates, sell your own brand
- User-define UI and icon color
- Default English. Translate into your own local language
- Shoe size US/UK/EU/CN/JP standards
- Export to STL/WRL/OBJ/PLY, JPG/PNG, PDF report, CSV data files
- > FTP send order to shoe/insole fabrication
- User-define RX form for orthopedic shoe/insole
- Developers: CMD/TCP call scanner to receive dataintegration into your own CAD software and database
- > Optional encrypt scanners to lock files
- Also support USOL, USOL-DUO and USOL-X scanners