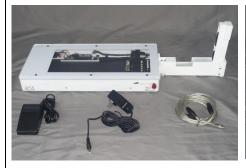

XSOL Standard: Scanner, Power Adapter, USB Cable (White), Foot Switch, Foldable Heel Camera (with laser)

**XSOL Floor:** XSOL Standard plus Toe Laser, Side Steps (Pair)

Optional: Heel Laser Module (No Camera)