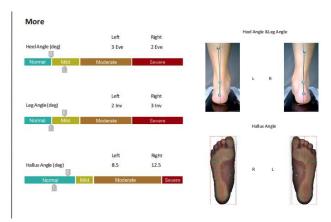

## XSOL Software

- Win10/11, doesn't support Win7/8
- Auto diagnostic for arch type, bunion, and heel angle
- > Auto tracking blue-marked 1st and 5th met points
- Auto tracking blue-marked 3 heel points.
- > Mark landmarks on foot then drag points to match
- PDF Foot report with manual annotations
- > User-editable report templates, sell your own brand
- User-define UI and icon color
- Default English. Translate into your own local language
- Shoe size US/UK/EU/CN/JP standards
- Export to STL/WRL/OBJ/PLY, JPG/PNG, PDF report, CSV data files
- > FTP send order to shoe/insole fabrication
- User-define RX form for orthopedic shoe/insole
- Developers: CMD/TCP call scanner to receive dataintegration into your own CAD software and database
- > Optional encrypt scanners to lock files
- Also support USOL, USOL-DUO and USOL-X scanners