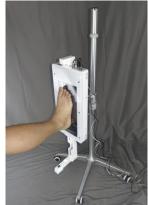

**XSOL Vertical**: XSOL Standard plus Toe Laser, Pedestal (with wheels) and VESA Conversion Bracket.

Pedestal needs assemble to reduce shipping size. Weight is 5KG. Support mounting position for supine or prone scans. Height adjustable 500-1200mm. Heel Camera records heel position. Heel and Toe laser help to control foot posture