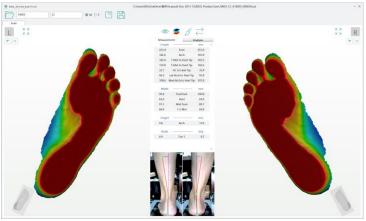

## **XSOL Hardware**

- Foot Plantar 3D with color in non/semi/full weight
- Foam Impression and Plaster Cast
- ➤ Laser 3D Scan 2.0s one-way
  Color texture 2.0s/4.9s for normal/high resolution
  High resolution color can match 2D office scanner
- PC Minimum J4125 4G RAM 1080P display PC Recommended N5105 8G RAM or better
- Software UI or Foot switch to activate scan
- Room lighting (improved noise filtering than USOL)
- Heel camera has higher resolution than USOL
- Clean 3D mesh, +/- 1.0mm accuracy
- > Scan Volume 330L X 140W X 80H mm
- Size: 455L X 212W X 55H mm
- ➤ Weight: 3.2Kg (7.1Lb)
- Load Capacity: 180 Kg (397Lb)
- ➤ Power adapter AC 100-240V; DC 12V/3A
- Customizable panels design and color
- CE/FDA/PSE certification/registration
- One-year limited warranty

## XSOL Software

- Win10/11, doesn't support Win7/8
- Auto diagnostic for arch type, bunion, and heel angle
- > Auto tracking blue-marked 1st and 5th met points
- Auto tracking blue-marked 3 heel points.
- > Mark landmarks on foot then drag points to match
- PDF Foot report with manual annotations
- > User-editable report templates, sell your own brand
- User-define UI and icon color
- Default English. Translate into your own local language
- Shoe size US/UK/EU/CN/JP standards
- Export to STL/WRL/OBJ/PLY, JPG/PNG, PDF report, CSV data files
- > FTP send order to shoe/insole fabrication
- User-define RX form for orthopedic shoe/insole
- Developers: CMD/TCP call scanner to receive dataintegration into your own CAD software and database
- > Optional encrypt scanners to lock files
- Also support USOL, USOL-DUO and USOL-X scanners