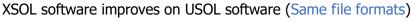

## XSOL Software

- Win10/11, doesn't support Win7/8
- Auto diagnostic for arch type, bunion, and heel angle
- > Auto tracking blue-marked 1st and 5th met points
- Auto tracking blue-marked 3 heel points.
- > Mark landmarks on foot then drag points to match
- PDF Foot report with manual annotations
- > User-editable report templates, sell your own brand
- User-define UI and icon color
- Default English. Translate into your own local language
- Shoe size US/UK/EU/CN/JP standards
- Export to STL/WRL/OBJ/PLY, JPG/PNG, PDF report, CSV data files
- > FTP send order to shoe/insole fabrication
- User-define RX form for orthopedic shoe/insole
- Developers: CMD/TCP call scanner to receive dataintegration into your own CAD software and database
- > Optional encrypt scanners to lock files
- Also support USOL, USOL-DUO and USOL-X scanners