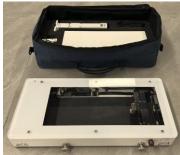

Optional Carrying Case: can fit the entire XSOL Standard, XSOL Floor, or XSOL Vertical (without the pedestal) inside.