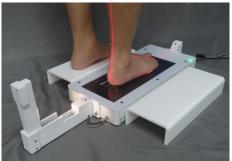

## **XSOL Hardware**

- Foot Plantar 3D with color in non/semi/full weight
- Foam Impression and Plaster Cast
- ➤ Laser 3D Scan 2.0s one-way
  Color texture 2.0s/4.9s for normal/high resolution
  High resolution color can match 2D office scanner
- PC Minimum J4125 4G RAM 1080P display PC Recommended N5105 8G RAM or better
- Software UI or Foot switch to activate scan
- Room lighting (improved noise filtering than USOL)
- Heel camera has higher resolution than USOL
- Clean 3D mesh, +/- 1.0mm accuracy
- > Scan Volume 330L X 140W X 80H mm
- Size: 455L X 212W X 55H mm
- ➤ Weight: 3.2Kg (7.1Lb)
- Load Capacity: 180 Kg (397Lb)
- ➤ Power adapter AC 100-240V; DC 12V/3A
- Customizable panels design and color
- CE/FDA/PSE certification/registration
- One-year limited warranty

XSOL Standard: Scanner, Power Adapter, USB Cable (White), Foot Switch, Foldable Heel Camera (with laser)

**XSOL Floor:** XSOL Standard plus Toe Laser, Side Steps (Pair)

Optional: Heel Laser Module (No Camera)