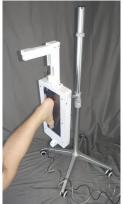

**XSOL Vertical**: XSOL Standard plus Toe Laser, Pedestal (with wheels) and VESA Conversion Bracket.

Pedestal needs assemble to reduce shipping size. Weight is 5KG. Support mounting position for supine or prone scans. Height adjustable 500-1200mm. Heel Camera records heel position. Heel and Toe laser help to control foot posture