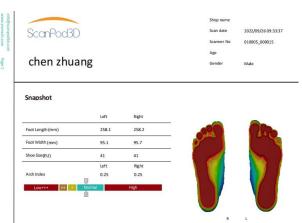

## XSOL Software

- Win10/11, doesn't support Win7/8
- Auto diagnostic for arch type, bunion, and heel angle
- > Auto tracking blue-marked 1st and 5th met points
- Auto tracking blue-marked 3 heel points.
- > Mark landmarks on foot then drag points to match
- PDF Foot report with manual annotations
- > User-editable report templates, sell your own brand
- User-define UI and icon color
- Default English. Translate into your own local language
- Shoe size US/UK/EU/CN/JP standards
- Export to STL/WRL/OBJ/PLY, JPG/PNG, PDF report, CSV data files
- > FTP send order to shoe/insole fabrication
- User-define RX form for orthopedic shoe/insole
- Developers: CMD/TCP call scanner to receive dataintegration into your own CAD software and database
- > Optional encrypt scanners to lock files
- Also support USOL, USOL-DUO and USOL-X scanners