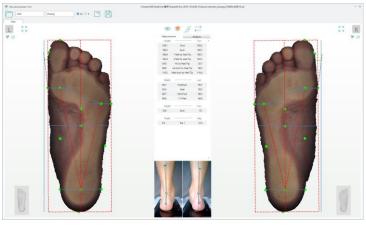

## XSOL Software

- Win10/11, doesn't support Win7/8
- Auto diagnostic for arch type, bunion, and heel angle
- > Auto tracking blue-marked 1st and 5th met points
- Auto tracking blue-marked 3 heel points.
- > Mark landmarks on foot then drag points to match
- PDF Foot report with manual annotations
- > User-editable report templates, sell your own brand
- User-define UI and icon color
- Default English. Translate into your own local language
- Shoe size US/UK/EU/CN/JP standards
- Export to STL/WRL/OBJ/PLY, JPG/PNG, PDF report, CSV data files
- > FTP send order to shoe/insole fabrication
- User-define RX form for orthopedic shoe/insole
- Developers: CMD/TCP call scanner to receive dataintegration into your own CAD software and database
- > Optional encrypt scanners to lock files
- Also support USOL, USOL-DUO and USOL-X scanners