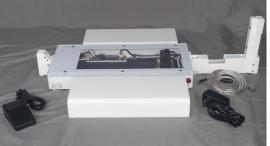

XSOL Standard: Scanner, Power Adapter, USB Cable (White), Foot Switch, Foldable Heel Camera (with laser)

**XSOL Floor:** XSOL Standard plus Toe Laser, Side Steps (Pair)

Optional: Heel Laser Module (No Camera)