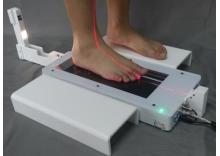

## **XSOL Hardware**

- Foot Plantar 3D with color in non/semi/full weight
- Foam Impression and Plaster Cast
- ➤ Laser 3D Scan 2.0s one-way
  Color texture 2.0s/4.9s for normal/high resolution
  High resolution color can match 2D office scanner
- PC Minimum J4125 4G RAM 1080P display PC Recommended N5105 8G RAM or better
- Software UI or Foot switch to activate scan
- Room lighting (improved noise filtering than USOL)
- Heel camera has higher resolution than USOL
- Clean 3D mesh, +/- 1.0mm accuracy
- > Scan Volume 330L X 140W X 80H mm
- Size: 455L X 212W X 55H mm
- ➤ Weight: 3.2Kg (7.1Lb)
- Load Capacity: 180 Kg (397Lb)
- ➤ Power adapter AC 100-240V; DC 12V/3A
- Customizable panels design and color
- CE/FDA/PSE certification/registration
- One-year limited warranty

XSOL Standard: Scanner, Power Adapter, USB Cable (White), Foot Switch, Foldable Heel Camera (with laser)

**XSOL Floor:** XSOL Standard plus Toe Laser, Side Steps (Pair)

Optional: Heel Laser Module (No Camera)