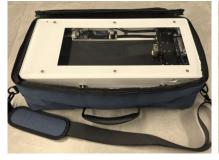

Optional Carrying Case: can fit the entire XSOL Standard, XSOL Floor, or XSOL Vertical (without the pedestal) inside.