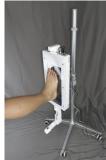

**XSOL Vertical**: XSOL Standard plus Toe Laser, Pedestal (with wheels) and VESA Conversion Bracket.

Pedestal needs assemble to reduce shipping size. Weight is 5KG. Support mounting position for supine or prone scans. Height adjustable 500-1200mm. Heel Camera records heel position. Heel and Toe laser help to control foot posture