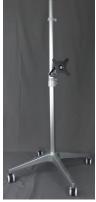

**XSOL Vertical**: XSOL Standard plus Toe Laser, Pedestal (with wheels) and VESA Conversion Bracket.

Pedestal needs assemble to reduce shipping size. Weight is 5KG. Support mounting position for supine or prone scans. Height adjustable 500-1200mm. Heel Camera records heel position. Heel and Toe laser help to control foot posture